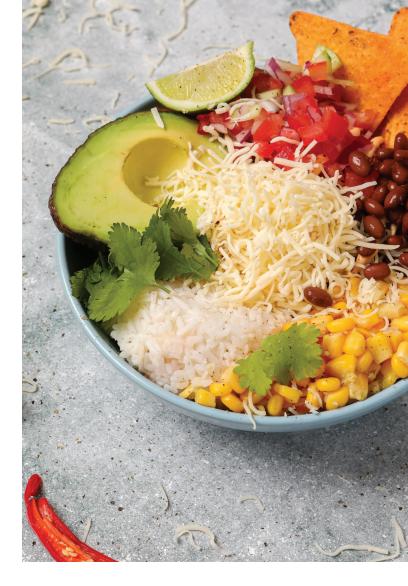

#### VARIETY

Perfect for burrito bowls, enchiladas and soup.

# **APPEARANCE**

It's perfect for applications requiring consistency per serve and a more delicate shred profile such as Mexican dishes, burrito bowls, enchiladas, yiros, kebabs and souvlakis.

Standard Crescent shape shred profile.