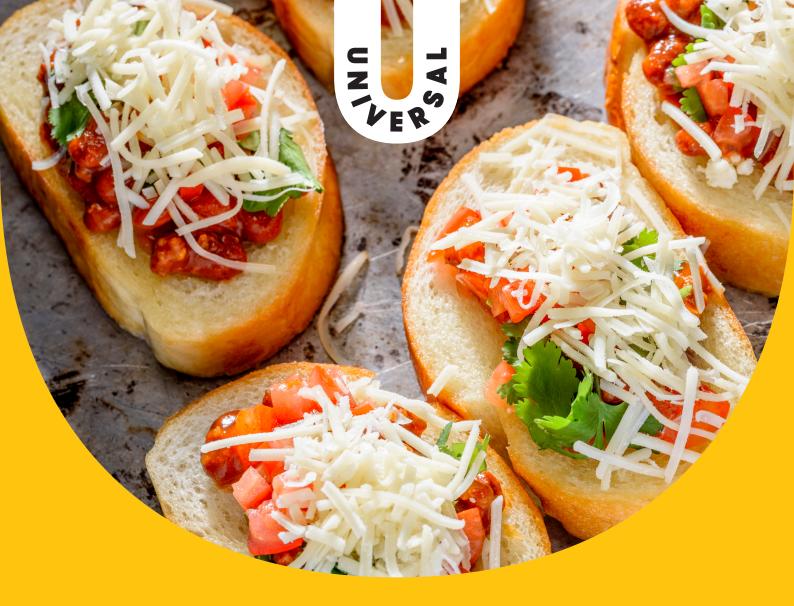

# UNIVERSAL GOUDA

Universal Gouda cheese is a finely shredded variety that delivers a mild, nutty flavour cultivated by centuries of Dutch innovation. Our Gouda cheese is semi-hard with an elastic texture, making it easy to cut, slice and dice to suit your every need. Gouda cheese is also a great melting cheese, meaning it is just as suitable for mouth-watering sauces and soups as it is for toasted sandwiches.

# PERFORMANCE

Universal's Gouda cheese is semi-hard with an elastic texture, easy melting characteristics and delivers the same great result every time. Its fine shred profile makes it easy to measure, prompting a greater yield benefit.