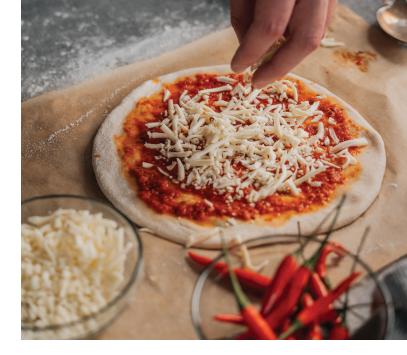

# UNIVERSAL MOZZARELLA

Universal Shredded Mozzarella is characterised by its creamy texture, mild flavour, consistent blistering and coverage. It's the perfect mozzarella for your pizzas, lasagnas and more. Our Shredded Mozzarella delivers a superior melting profile that won't leave your crusts soggy, or any floury aftertaste in the mouth. Its supple texture gives the cheese a dependable stretch and pull that won't burn, making it a sure-fire crowd pleaser.

#### VERSATILE

Perfect for pizzas, lasagna, meatball subs, eggplant parmigiana and cannelloni.

# **APPEARANCE**

Great coverage when melted, blisters evenly to a golden-brown colour. Standard Crescent shred profile.

It's the perfect cheese for pizza, lasagne, parmigianas and more.